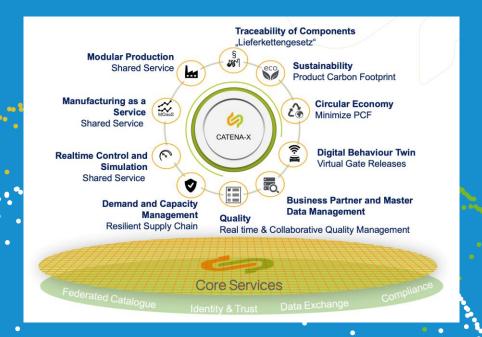

# **ZF and Data Spaces**

- Mobility Data Space and Catena-X
- Connector development
- Self-purpose to support 165k people with an out-of-the-shelf solution
- Required use cases:
  - Traceability, Product Carbon Footprint (PCP), Product Passes, ...
- IP-Share and Co-development with operating company Cofinity-X
- Enabling partners and
   Our whole supply chain including SMEs