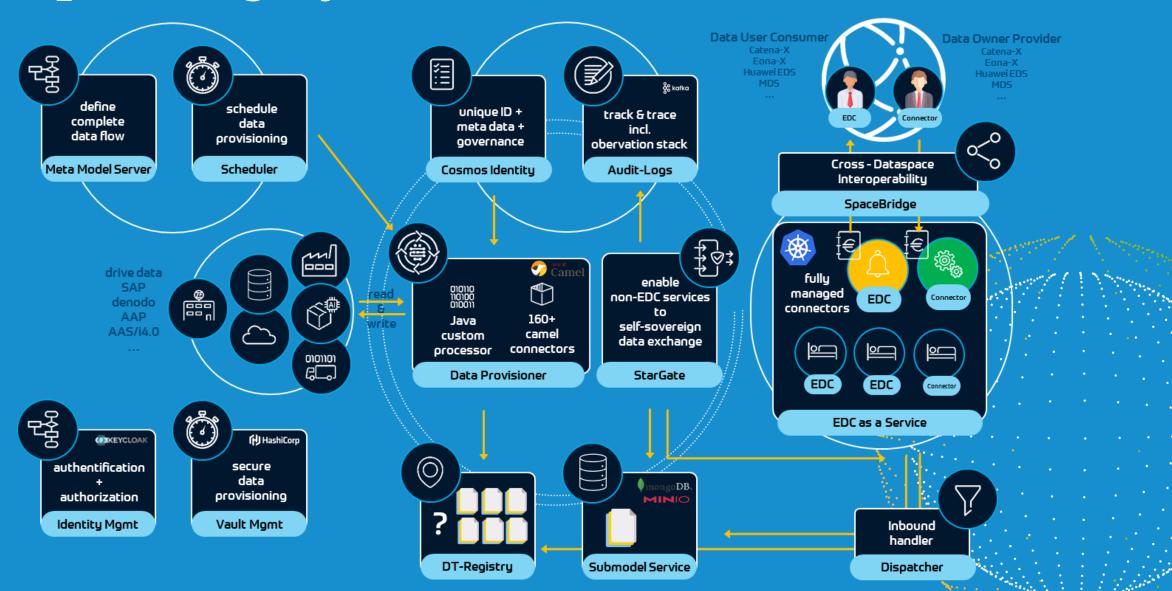

# Operating System - Architecture

Apps

♣ Components

Contact

Users

Technical users

| Q Search |                  | ALL        |            | Reset             |                                      | + Add component |          |
|----------|------------------|------------|------------|-------------------|--------------------------------------|-----------------|----------|
| # ↑↓     | Type ↑↓          | Version ↑↓ | Owner ↑↓   | Name ↑↓           | Description ↑↓                       | Status ↑↓       |          |
| 1        | METAMODEL        | 0.0.1      | french-hub | Metamodel service | Metamodel service                    |                 |          |
| 2        | EDC              | 0.5.3      | french-hub | consumer 🗗        | The consumer EDC                     | Ok 🗹            | <u>:</u> |
| 3        | EDC              | 0.5.3      | french-hub | Provider 📮        | The provider EDC                     | Ok 🗹            | <u>:</u> |
| 4        | SUBMODEL SERVICE | 0.1.0      | french-hub | provider-submodel | The submodel service of the provider | Ok 🔽            | <u>:</u> |
| 5        | DTR              | 0.3.19     | french-hub | provider-dtr 🗗    | The DTR of the provider              | Ok 🗷            | <u>:</u> |
|          |                  |            |            |                   |                                      |                 |          |

Assets

Policies

**∷** Catalog

▲ Transfers

> Handlers

Monitoring

■ Component details

Contract definitions

Contract negotiations

Contract agreements