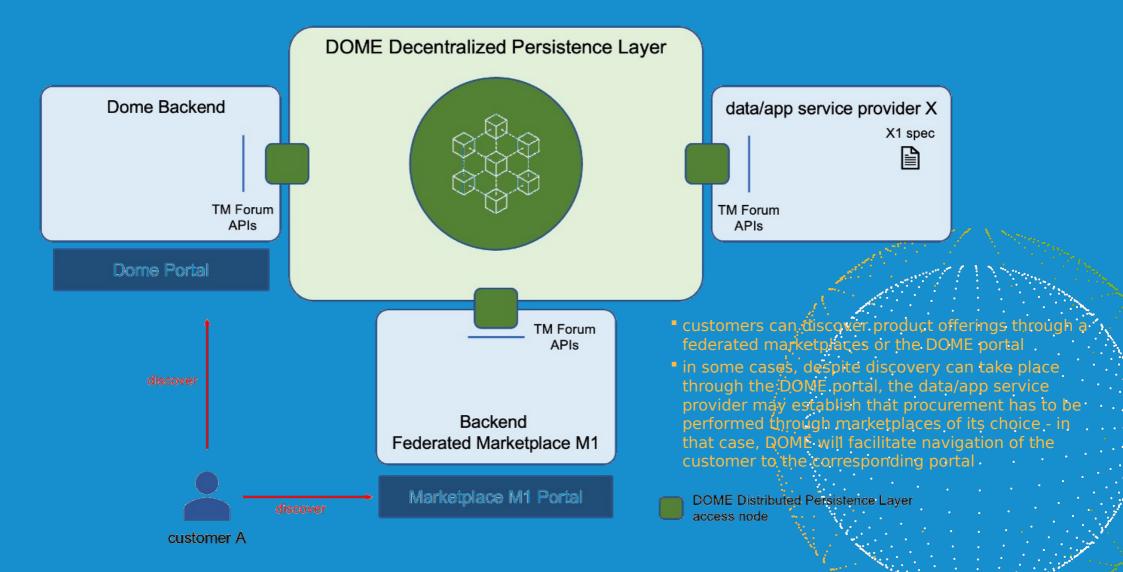

lace connected to a Platform provider which comprises a catalogue of cloud and edge data/app services which customers can pick, easily activate and run integrated with the rest of data/app services already running, integrated with the provided Platform.



## Marketplaces federation + Shared Catalogue



The DOME Distributed Persistent Layer manages storage of, and access to, information associated with:

- the Shared Catalogue of Product Specifications (including the specifications of associated services and supporting resources) and Product Offerings defined by service providers
- Product Orders and Product (instances of Product Specifications) along their lifecycle, as well as information about actual Usage of Products





### The Customer Journey

#### **Product offering discovery**



#### Product acquisition (through federated marketplace)



#### Product activation (product becomes available for use)



#### Product usage



- the customer can start using the service
- from time to time, the data/app service provider generate usage logs (another entity in DOME information model) using TMForum APIs
- billing may be generated relying on DOME





### The Provider Journey

#### Registration of product specification



#### Registration of product specification



#### **Creation of Product Offering**



#### **Creation of Product Offering**



# Data Spaces Symposium Marketplaces in Data Spaces

Francisco de la Vega CTO - FICODES