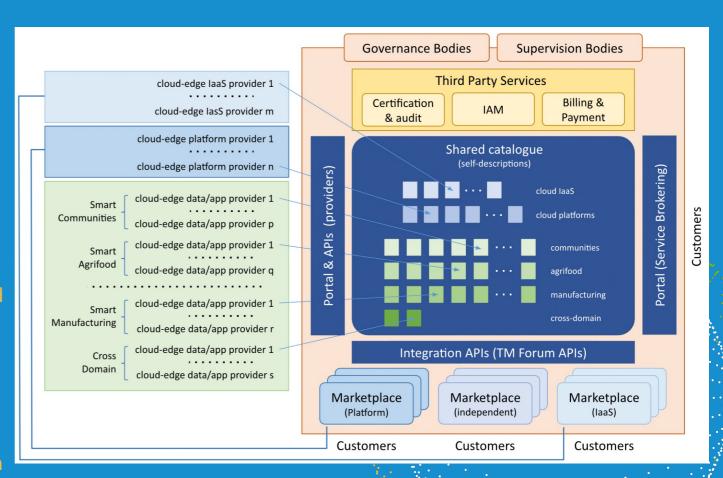

#### Overview

- DOME will take the form of a federated marketplace of curated cloud and edge services made available through:
  - the global DOME portal; and
  - federated marketplaces
- A federated marketplace can be:
  - Independent Marketplace, which comprises a catalogue of cloud and edge data/app services not tied to an laaS or Platform provider
  - Marketplace connected to an laaS provider, which comprises a catalogue of cloud and edge data/app services which customers can pick and then easily deploy on top of the provided infrastructure
  - Marketplace connected to a Platform provider which comprises a catalogue of cloud and edge data/app services which customers can pick, easily activate and run integrated with the rest of data/app services already running, integrated with the provided Platform.

## Marketplaces federation + Shared Catalogue

The DOME Distributed Persistent Layer manages storage of, and access to, information associated with:

- the Shared Catalogue of Product Specifications (including the specifications of associated services and supporting resources) and Product Offerings defined by service providers
- Product Orders and Product (instances of Product Specifications) along their lifecycle, as well as information about actual Usage of Products