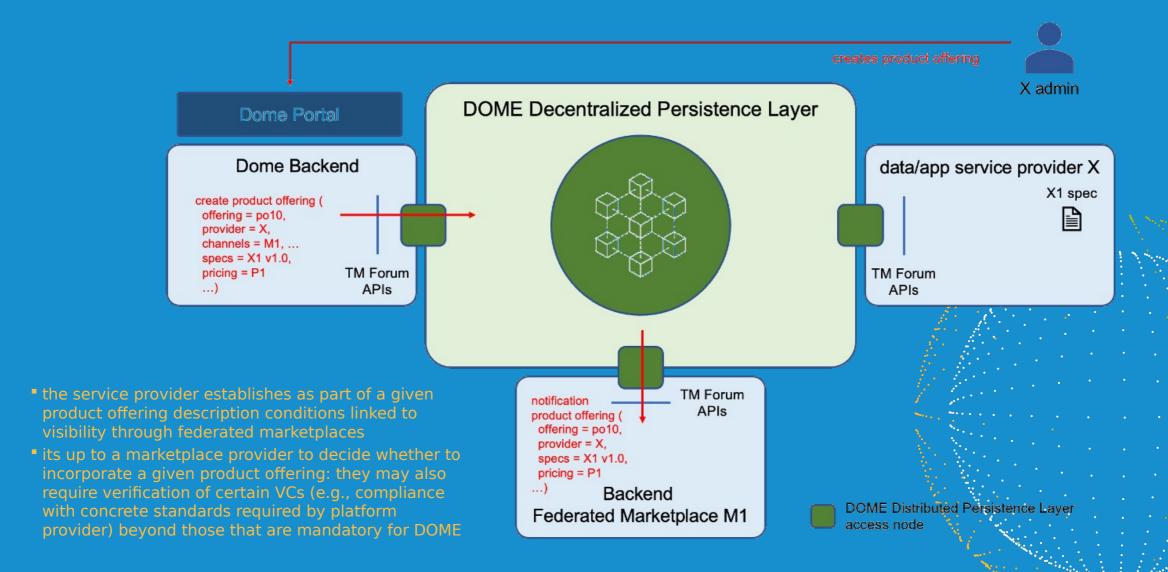

service providers
- Product Orders and Product (instances of Product Specifications) along their lifecycle, as well as information about actual Usage of Products





### The Customer Journey

#### **Product offering discovery**



#### Product acquisition (through federated marketplace)



#### Product activation (product becomes available for use)



#### Product usage



- the customer can start using the service
- from time to time, the data/app service provider generate usage logs (another entity in DOME information model) using TMForum APIs
- billing may be generated relying on DOME





### The Provider Journey

#### Registration of product specification



#### Registration of product specification



#### **Creation of Product Offering**



#### **Creation of Product Offering**



# Data Spaces Symposium Marketplaces in Data Spaces

Francisco de la Vega CTO - FICODES