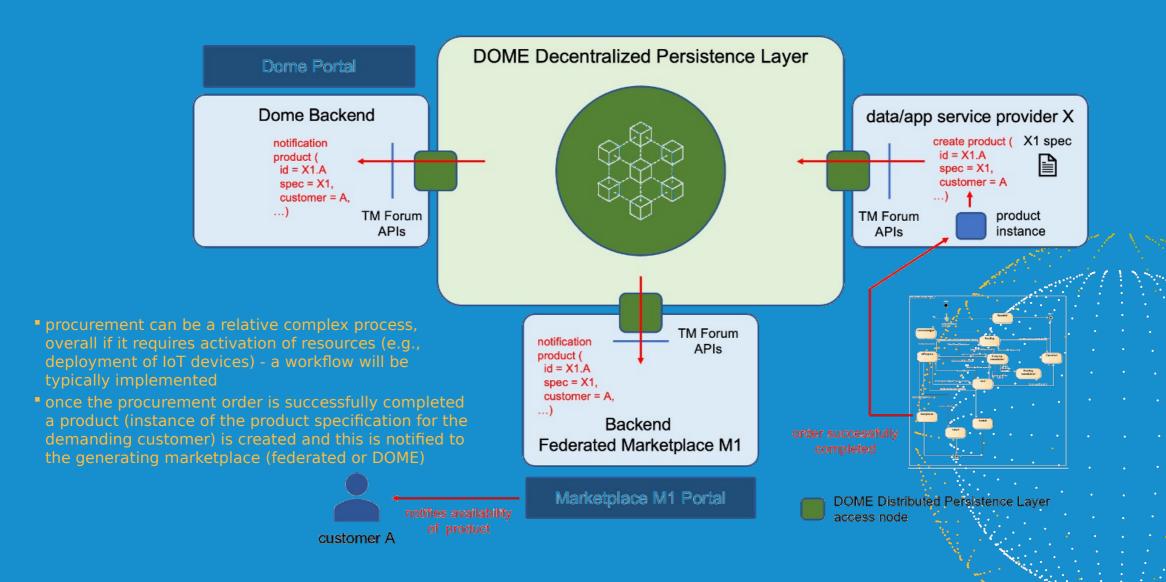

ick, easily activate and run integrated with the rest of data/app services already running, integrated with the provided Platform.



## Marketplaces federation + Shared Catalogue



The DOME Distributed Persistent Layer manages storage of, and access to, information associated with:

- the Shared Catalogue of Product Specifications (including the specifications of associated services and supporting resources) and Product Offerings defined by service providers
- Product Orders and Product (instances of Product Specifications) along their lifecycle, as well as information about actual Usage of Products





### The Customer Journey

#### **Product offering discovery**



#### Product acquisition (through federated marketplace)



#### Product activation (product becomes available for use)



#### Product usage



- the customer can start using the service
- from time to time, the data/app service provider generate usage logs (another entity in DOME information model) using TMForum APIs
- billing may be generated relying on DOME





### The Provider Journey

#### Registration of product specification



#### Registration of product specification



#### **Creation of Product Offering**



#### **Creation of Product Offering**



# Data Spaces Symposium Marketplaces in Data Spaces

Francisco de la Vega CTO - FICODES