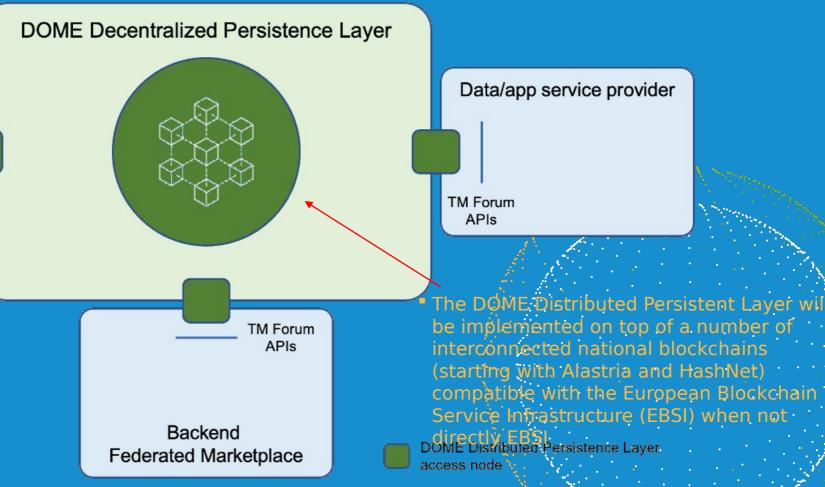

## Marketplaces federation + Shared Catalogue

The DOME Distributed Persistent Layer manages storage of, and access to, information associated with:

- the Shared Catalogue of Product Specifications (including the specifications of associated services and supporting resources) and Product Offerings defined by service providers
- Product Orders and Product (instances of Product Specifications) along their lifecycle, as well as information about actual Usage of Products