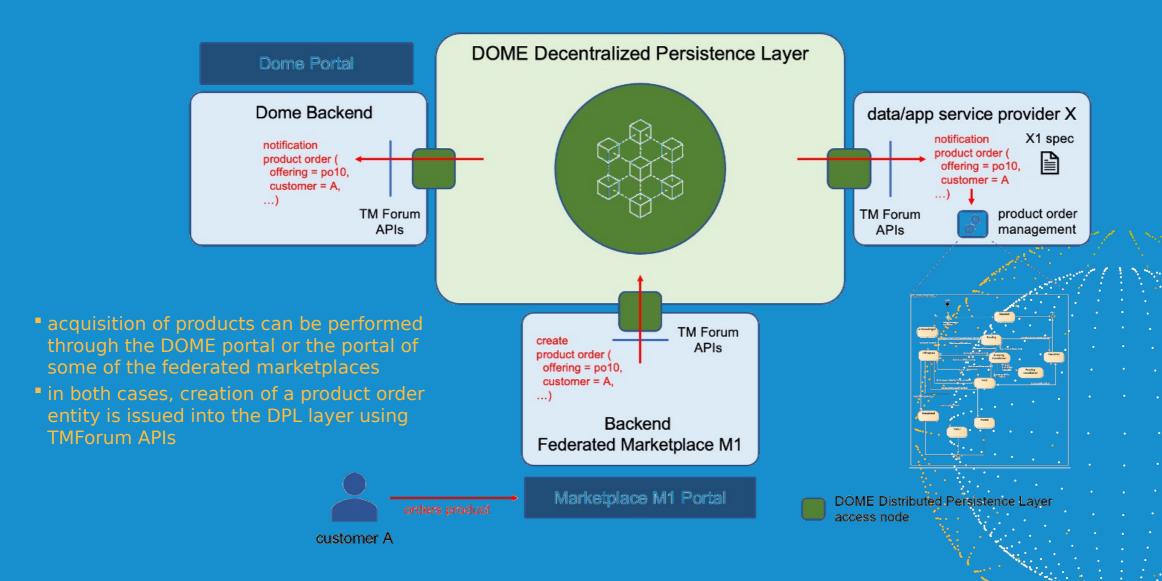

logue of cloud and edge data/app services which customers can pick, easily activate and run integrated with the rest of data/app services already running, integrated with the provided Platform.



## Marketplaces federation + Shared Catalogue



The DOME Distributed Persistent Layer manages storage of, and access to, information associated with:

- the Shared Catalogue of Product Specifications (including the specifications of associated services and supporting resources) and Product Offerings defined by service providers
- Product Orders and Product (instances of Product Specifications) along their lifecycle, as well as information about actual Usage of Products





### The Customer Journey

#### **Product offering discovery**



#### Product acquisition (through federated marketplace)



#### Product activation (product becomes available for use)



#### Product usage



- the customer can start using the service
- from time to time, the data/app service provider generate usage logs (another entity in DOME information model) using TMForum APIs
- billing may be generated relying on DOME





### The Provider Journey

#### Registration of product specification



#### Registration of product specification



#### **Creation of Product Offering**



#### **Creation of Product Offering**



# Data Spaces Symposium Marketplaces in Data Spaces

Francisco de la Vega CTO - FICODES