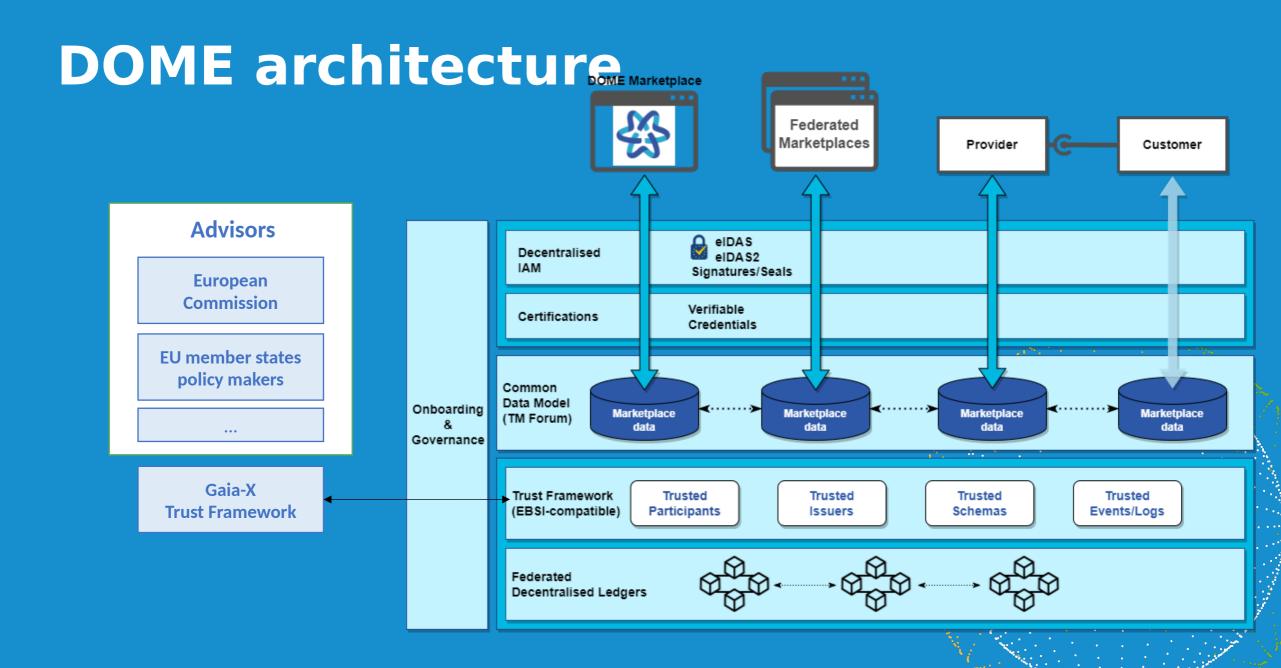

n easily deploy on top of the provided infrastructure
  - Marketplace connected to a Platform provider which comprises a catalogue of cloud and edge data/app services which customers can pick, easily activate and run integrated with the rest of data/app services already running, integrated with the provided Platform.



## Marketplaces federation + Shared Catalogue



The DOME Distributed Persistent Layer manages storage of, and access to, information associated with:

- the Shared Catalogue of Product Specifications (including the specifications of associated services and supporting resources) and Product Offerings defined by service providers
- Product Orders and Product (instances of Product Specifications) along their lifecycle, as well as information about actual Usage of Products





### The Customer Journey

#### **Product offering discovery**



#### Product acquisition (through federated marketplace)



#### Product activation (product becomes available for use)



#### Product usage



- the customer can start using the service
- from time to time, the data/app service provider generate usage logs (another entity in DOME information model) using TMForum APIs
- billing may be generated relying on DOME





### The Provider Journey

#### Registration of product specification



#### Registration of product specification



#### **Creation of Product Offering**



#### **Creation of Product Offering**



# Data Spaces Symposium Marketplaces in Data Spaces

Francisco de la Vega CTO - FICODES