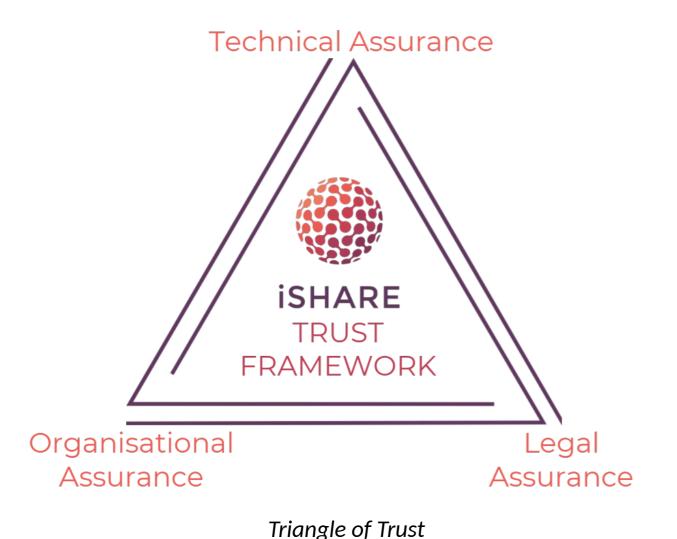

## **iSHARE Trust Framework - Triangle of Trust**

- Technical Assurance via specifications and compliancy checks
- Organisational Assurance via proven frameworks and validations
- Legal Assurance via iSHARE framework agreements