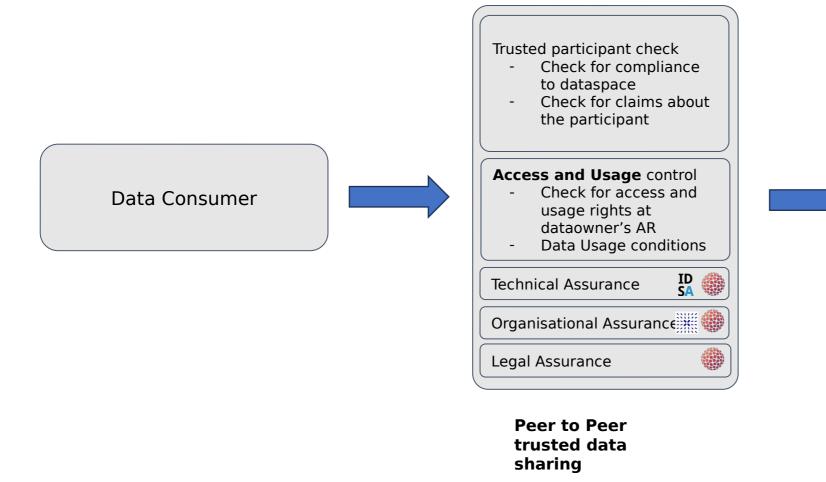

## **iSHARE Trust Framework - Triangle of Trust**

- Technical Assurance via specifications and compliancy checks
- Organisational Assurance via proven frameworks and validations
- Legal Assurance via iSHARE framework agreements

#### **Legal cover**

- Terms of use
- Accede to comply

**Technical Assurance** 

Organisational Assurance

Legal Assurance

Organisation chosen Certification body / Participant Register

Trusted Dataspace participant