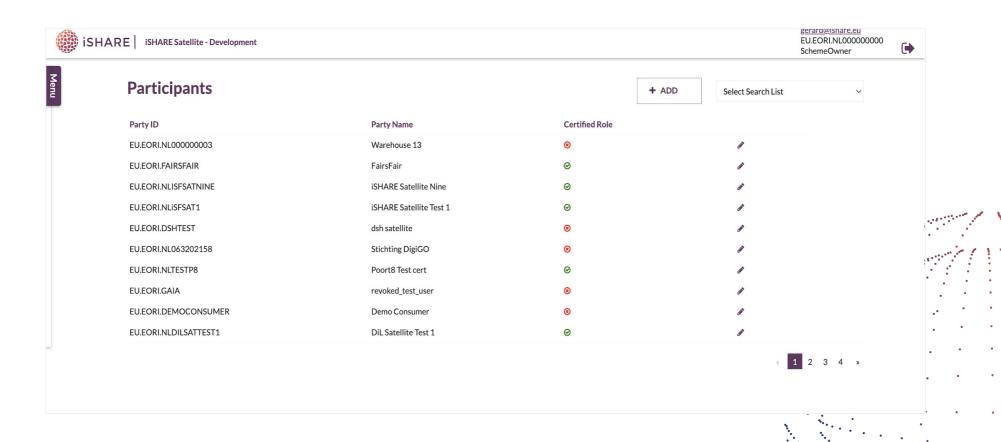

# Trusted list of participants in the network operated by dataspace governance authorities.